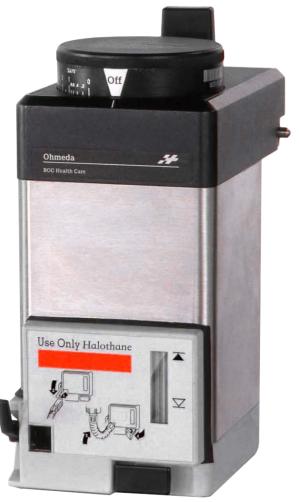

SOMA TECH INTL

The **GE Datex Ohmeda Tec 5** Halothane anesthesia vaporizers are designed for out of circuit use in continuous flow techniques of inhalation anesthesia. The Tec 5 is temperature, flow, and pressure compensated so that its output remains relatively constant despite cooling due to evaporation. The Tec 5 is designed to be used on Selectatec Series Mounted Manifolds.

## Features

- Weight: 7 kg / 15.43 lbs
- Dimensions (HxWxD): 25cm x 11cm x 6.4cm
- Liquid Capacity (Dry wick): 300 Milliliters
- Liquid Retained by Wick: 75 Milliliters
- Calibration: Vaporizers are calibrated at 21° C using an oxygen carrier gas at a flow of 5 liters/ minute and they are temperature, flow and pressure compensated within the specified operating range.